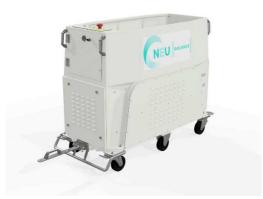

## PORTABLE VACUUM CLEANING UNIT **VAKMOBILE**

To improve cleanliness as perceived by the passengers and reduce the risk of trash fires, it is necessary to clean stations tracks on a regular basis.

Since 2016, **NEU RAILWAYS** has developed and put on the market the compact and portable version of its Vacuum Cleaning Train VAKTRAK, called VAKMOBILE.

### **CONCEPT**

The **NEU VAKMOBILE** is mainly composed of:

- A **Power Module** including a battery management system, a control panel and the flexible hose and suction wand compartment,
- A Vacuum Module to suck and store wastes and dust, including stainless steel buckets with disposable trash plastic bags for waste and dust storage, suction chopper fan, filtering cartridges with automatic cleaning,
- Electrical Push / Puller: for easy handling of the modules.