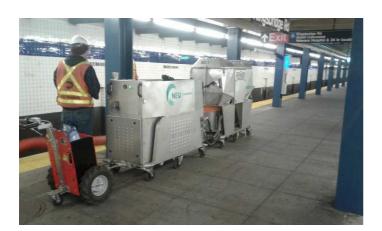

### **CONCEPT**

The **NEU VAKMOBILE** is mainly composed of:

- A **Power Module** including a battery management system, a control panel and the flexible hose and suction wand compartment,
- A Vacuum Module to suck and store wastes and dust, including stainless steel buckets with disposable trash plastic bags for waste and dust storage, suction chopper fan, filtering cartridges with automatic cleaning,
- Electrical Push / Puller: for easy handling of the modules.

# PORTABLE VACUUM CLEANING UNIT VAKMOBILE

Power module

Vacuum module