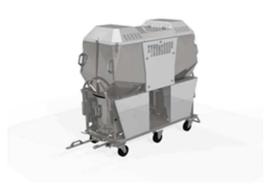

### **CONCEPT**

The **NEU VAKMOBILE** is mainly composed of:

- A **Power Module** including a battery management system, a control panel and the flexible hose and suction wand compartment,
- A Vacuum Module to suck and store wastes and dust, including stainless steel buckets with disposable trash plastic bags for waste and dust storage, suction chopper fan, filtering cartridges with automatic cleaning,
- Electrical Push / Puller: for easy handling of the modules.

# PORTABLE VACUUM CLEANING UNIT VAKMOBILE

Power module

Vacuum module