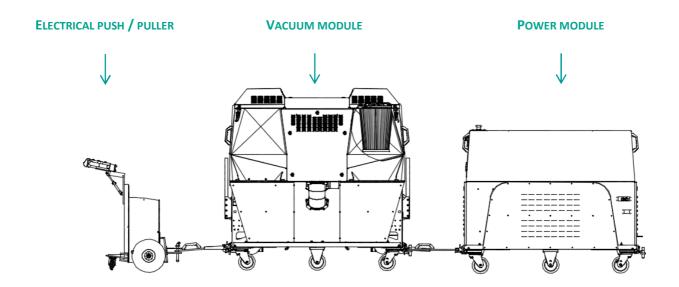

### **CONCEPT**

The **NEU VAKMOBILE** is mainly composed of:

- A **Power Module** including a battery management system, a control panel and the flexible hose and suction wand compartment,
- A Vacuum Module to suck and store wastes and dust, including stainless steel buckets with disposable trash plastic bags for waste and dust storage, suction chopper fan, filtering cartridges with automatic cleaning,
- Electrical Push / Puller: for easy handling of the modules.

# PORTABLE VACUUM CLEANING UNIT VAKMOBILE

Power module

Vacuum module

### **VAKMOBILE – SCHEMATIC DIAGRAM**

Non contractual document. **NEU Railways** reserves the right to change specifications without prior notice. All rights reserved. Any communication, reproduction or use of the document without **NEU Railways** prior written consent is strictly prohibited.