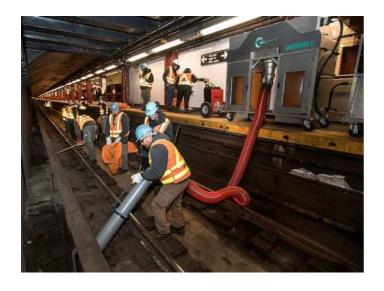

### **CONCEPT**

The **NEU VAKMOBILE** is mainly composed of:

- A **Power Module** including a battery management system, a control panel and the flexible hose and suction wand compartment,
- A Vacuum Module to suck and store wastes and dust, including stainless steel buckets with disposable trash plastic bags for waste and dust storage, suction chopper fan, filtering cartridges with automatic cleaning,
- Electrical Push / Puller: for easy handling of the modules.

# PORTABLE VACUUM CLEANING UNIT VAKMOBILE

Power module

Vacuum module